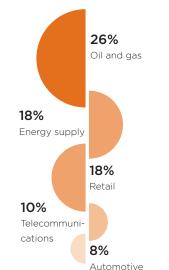

#### **Industry Review**

In 2013, as in 2012, the oil and gas sector reported the highest turnover in the region, followed by energy supply and retail. In most sectors turnover decreased compared to 2012, except for slight increases in retail, wholesale, pharmaceuticals and in the sector "Others" (including holding companies).